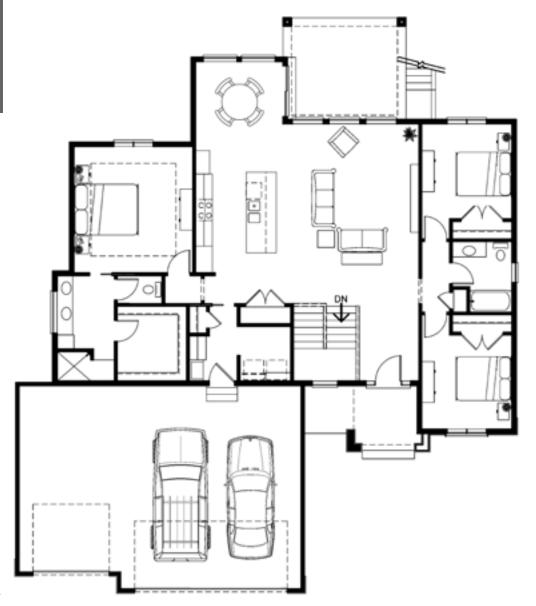

## **Other Features:**

Insulated Garage

Custom Kitchen with Solid Surface Tops

Great Room with Fireplace

Custom Closet Shelving

Spacious Covered Back Deck

Inside, you'll find an open floor plan that makes the most of your living space, featuring a large kitchen bar that is sure to be everyone's favorite gathering space. Your mudroom is located just off the garage, featuring storage closets and access to the laundry room—perfect for a busy family.