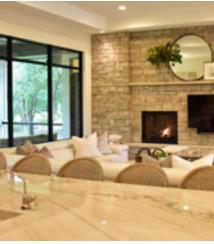

## **Other Features:**

Walk-In Pantry

Master Bath With Tub

Custom Closet Shelving

Solid Surface Kitchen Countertops

Gas Fireplace

Spacious Covered Deck

There are very few things we left off the list when it came to amenities—but if you think of something, we'll be glad to add it in. This is one home that feels like forever before you even walk in the door.