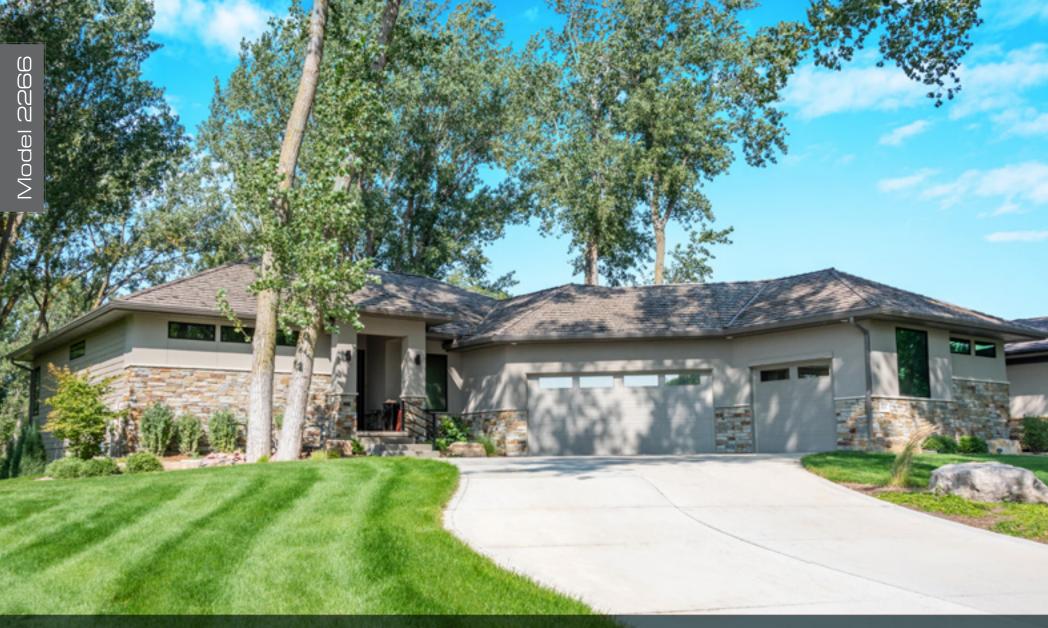

## A creatively designed look...

that puts your home front and center.

With just a little twist on tradition, the 2266 model offers a creatively designed look that puts your home front and center. Inside this wonderfully built home you'll discover a long list of reasons for falling in love, including eleven foot ceilings in the master suite, transom windows in the master walk-in closet, a walk-in kitchen pantry and storage galore.

## Model Home 2266

2,266 sq. ft.

3 Bedrooms

2 Bathrooms

Oversized 3 Car Garage