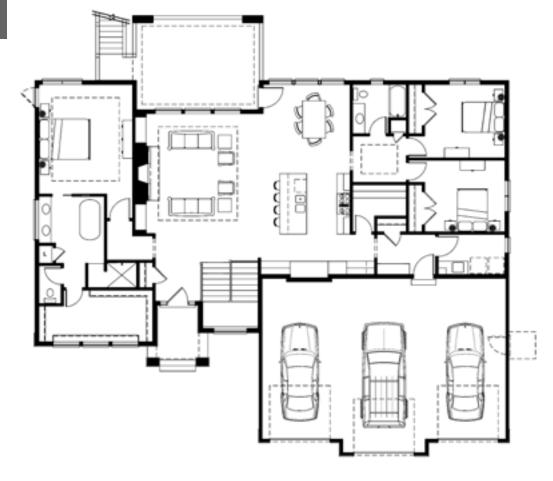

## Model Home 2266

2,266 sq. ft.

3 Bedrooms

2 Bathrooms

Oversized 3 Car Garage

## **Other Features:**

Walk-In Pantry

Master Bath With Tub

Custom Closet Shelving

Solid Surface Kitchen Countertops

Gas Fireplace

Spacious Covered Deck

There are very few things we left off the list when it came to amenities—but if you think of something, we'll be glad to add it in. This is one home that feels like forever before you even walk in the door.