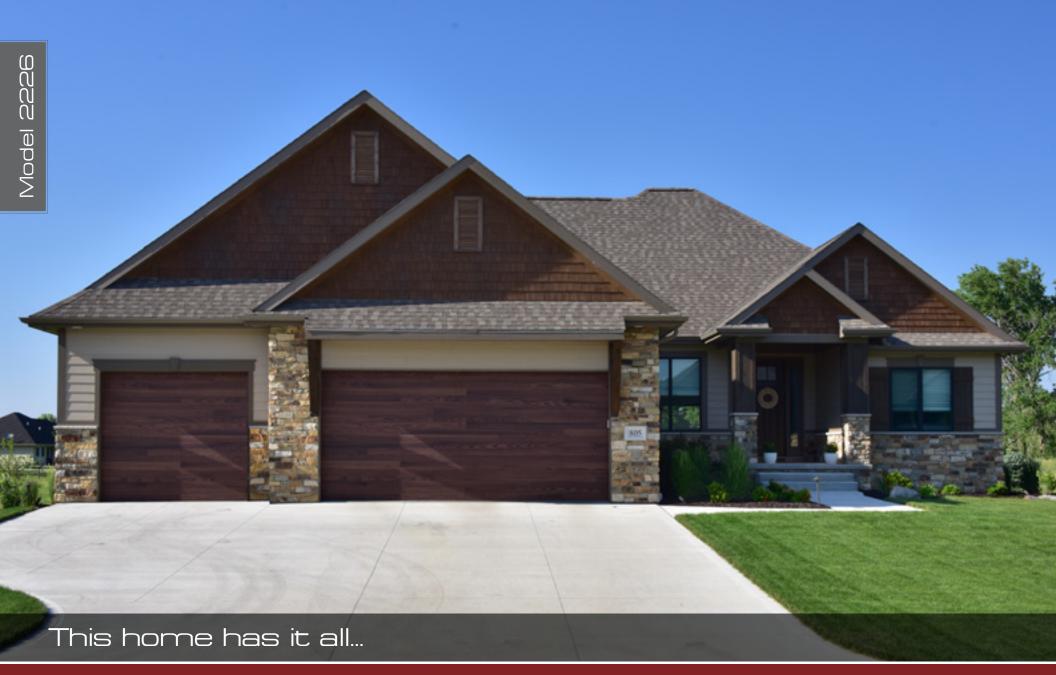

With details and amenities to spare.

This home has it all, with details and amenities to spare. With over 2,200 square feet on the main floor, you'll enjoy three spacious bedrooms and two full bathrooms—including a soaker tub and custom-tiled walk-in shower in the master suite. Your open concept kitchen/dining/great room features soaring ceilings, hardwood floors and granite countertops.

## Model Home 2226

## **Other Features:**

Walk-In Pantry

Master Bath With Tub

Custom Closet Shelving

Solid Surface Kitchen Countertops

Storage is never a problem thanks to the kitchen's walkin pantry, and you'll love the convenient pocket office tucked just off the dining room. The home's exterior is bold and distinctive, allowing for amazing curb appeal that stands out in any neighborhood.