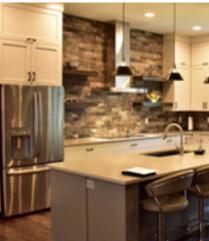

With details and amenities to spare.

This home has it all, with details and amenities to spare. With over 2,200 square feet on the main floor, you'll enjoy three spacious bedrooms and two full bathrooms—including a soaker tub and custom-tiled walk-in shower in the master suite. Your open concept kitchen/dining/great room features soaring ceilings, hardwood floors and granite countertops.

## **Other Features:**

Walk-In Pantry

Master Bath With Tub

Custom Closet Shelving

Solid Surface Kitchen Countertops

Storage is never a problem thanks to the kitchen's walkin pantry, and you'll love the convenient pocket office tucked just off the dining room. The home's exterior is bold and distinctive, allowing for amazing curb appeal that stands out in any neighborhood.