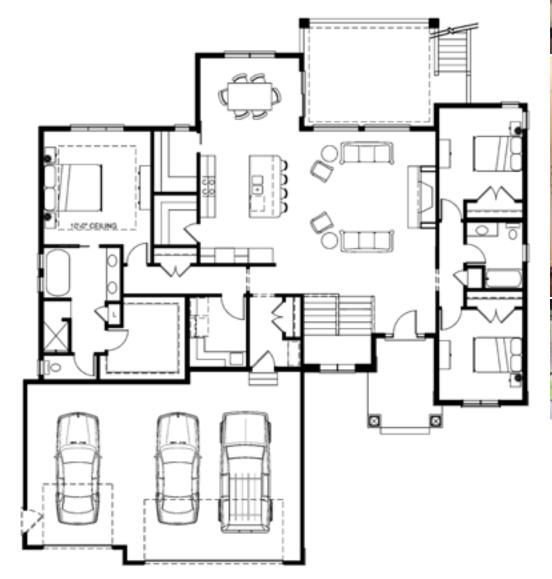

With details and amenities to spare.

This home has it all, with details and amenities to spare. With over 2,200 square feet on the main floor, you'll enjoy three spacious bedrooms and two full bathrooms—including a soaker tub and custom-tiled walk-in shower in the master suite. Your open concept kitchen/dining/great room features soaring ceilings, hardwood floors and granite countertops.

## **Other Features:**

Walk-In Pantry

Master Bath With Tub

Custom Closet Shelving

Solid Surface Kitchen Countertops

Storage is never a problem thanks to the kitchen's walkin pantry, and you'll love the convenient pocket office tucked just off the dining room. The home's exterior is bold and distinctive, allowing for amazing curb appeal that stands out in any neighborhood.