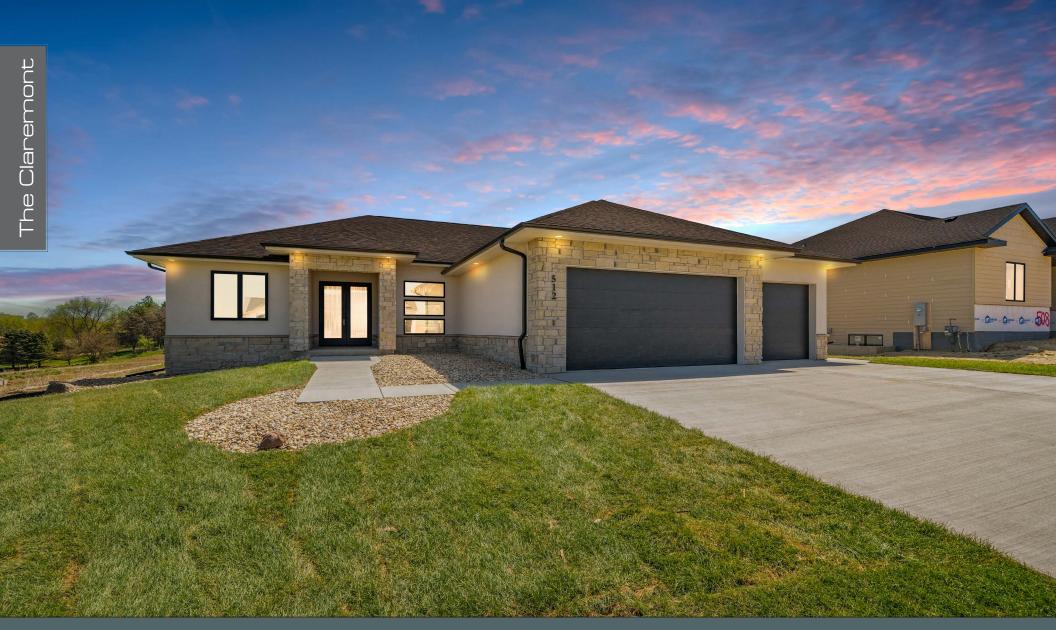

## Model Home The Claremont

2,284 sq. ft.

3 Bedrooms

2 Bathrooms

3 Car Garage

## **Other Features:**

Great Room with Fireplace

Pocket Office

Large Kitchen Pantry

Mudroom

When you want the 'extra little stuff', this plan does not disappoint! As you walk in the front entry you are greeted with a large main living space that you'll for sure want to entertain in. Along with the Master, you have 2 additional bedrooms and a large bathroom. Two more bedrooms, a bath and a large family room with a wet bar can provide you an additional 1427 lower level living space!