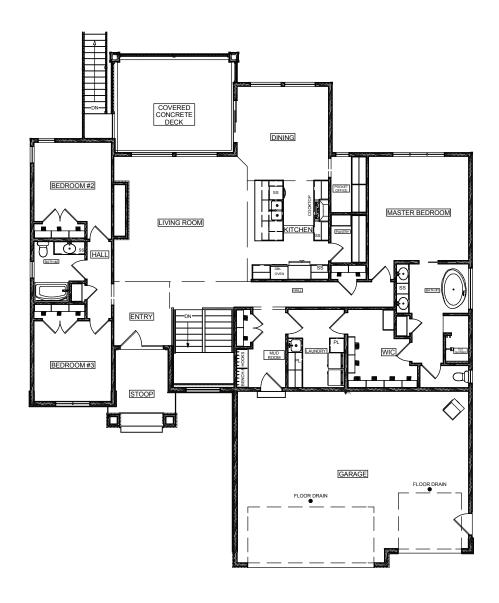

## this plan does not disappoint!

This exceptional home gives every family the space they need! Start with the Master suite like no other! It seamlessly flows from the master bath to the master closet to the laundry and mudroom – all without walking through the main living area! You also have a large kitchen pantry, pocket office and storage galore.

## **Other Features:**

Great Room with Fireplace

Pocket Office

Large Kitchen Pantry

Mudroom

When you want the 'extra little stuff', this plan does not disappoint! As you walk in the front entry you are greeted with a large main living space that you'll for sure want to entertain in. Along with the Master, you have 2 additional bedrooms and a large bathroom. Two more bedrooms, a bath and a large family room with a wet bar can provide you an additional 1427 lower level living space!